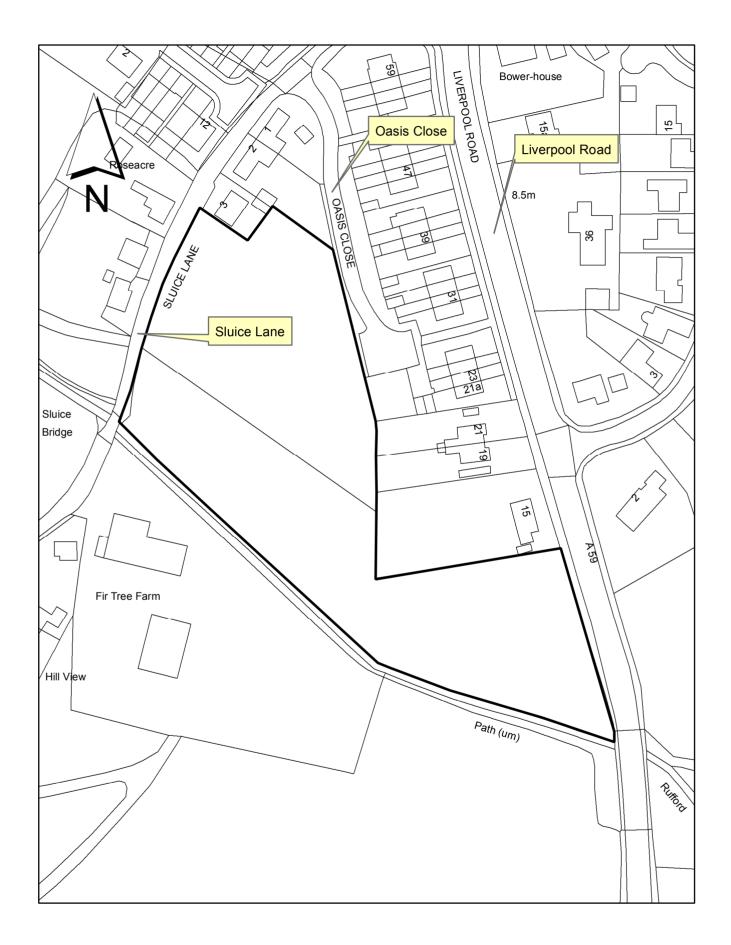

#### Land to the west of Oasis Close, Rufford L40 1SA

Report 5: 2018/1006/FUL

Site