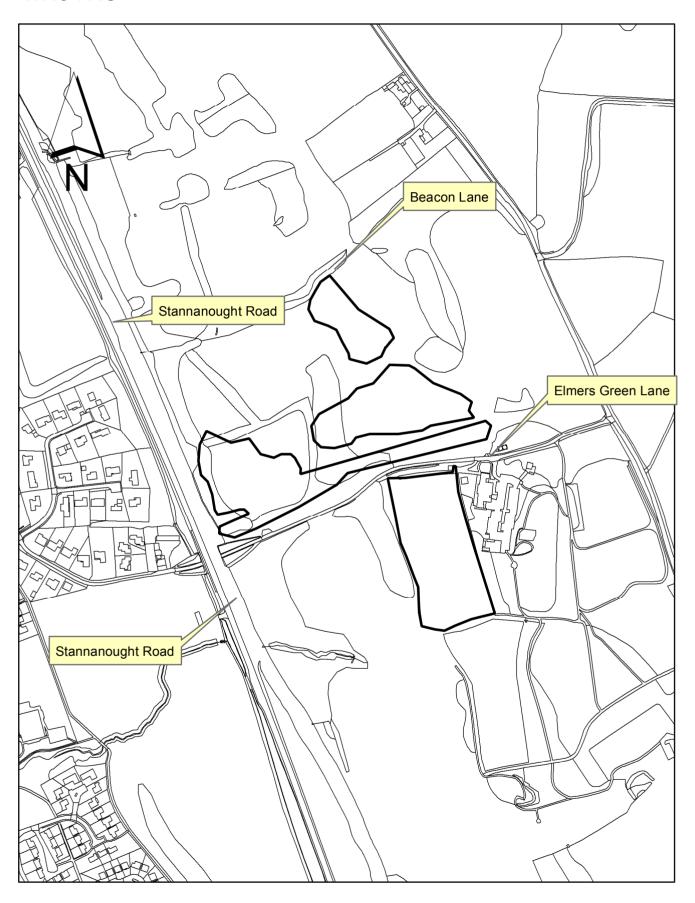

## Beacon Park Golf Centre, Beacon Lane, Dalton, Wigan WN8 7RU

Report 2: 2018/1164/FUL

Beacon Park Golf Centre, Beacon Lane, Dalton, Wigan WN8 7RU

Report 3: 2018/0800/FUL

Site of former Atkinson Kirkby, Atkinson Road, Ormskirk L39 6SQ