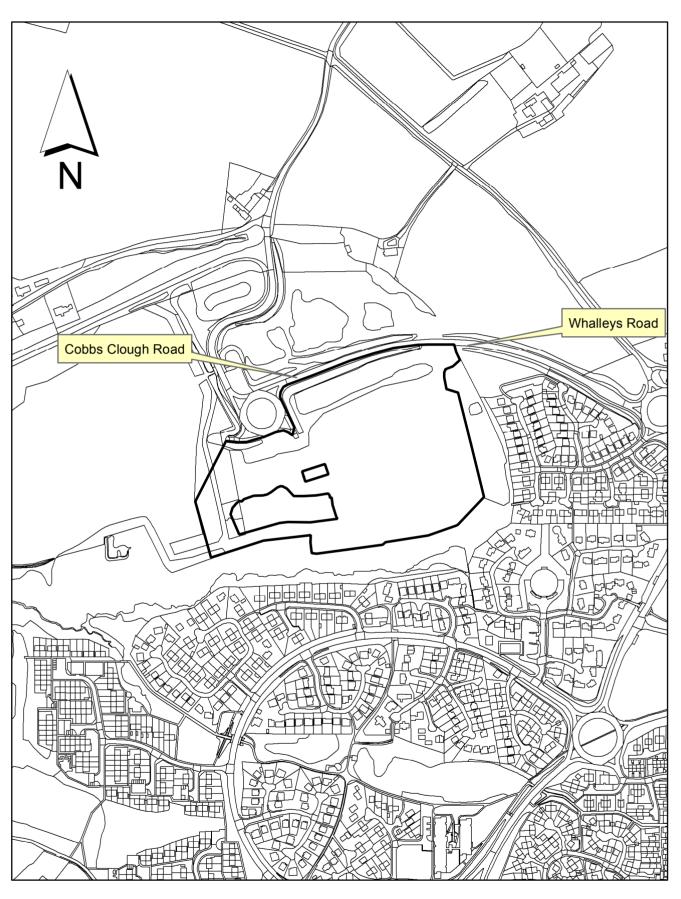

Report 8: 2018/0837/FUL

Burscough AFC, Victoria Park, Mart Lane, Burscough L40 0SD

Report 9: 2018/1090/ARM

Site
Vhalleys Road

Land to the north of Cobbs Clough Whalleys Road, SkelmersdaleWN8 6SQ