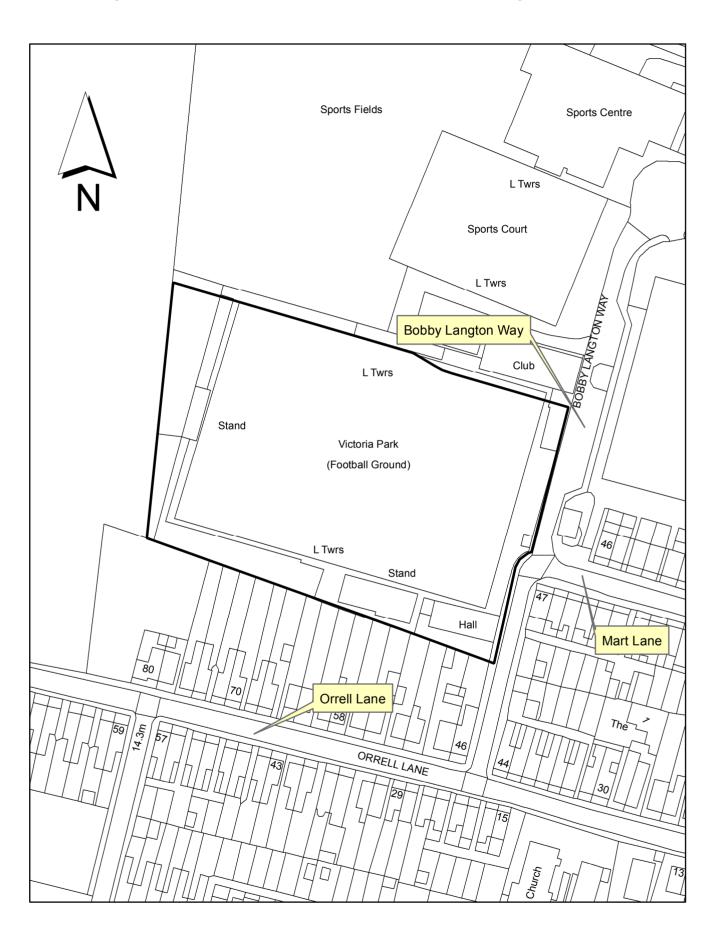

Report 8: 2018/0837/FUL

Burscough AFC, Victoria Park, Mart Lane, Burscough L40 0SD

Report 9: 2018/1090/ARM

Site
Vhalleys Road

Land to the north of Cobbs Clough Whalleys Road, SkelmersdaleWN8 6SQ