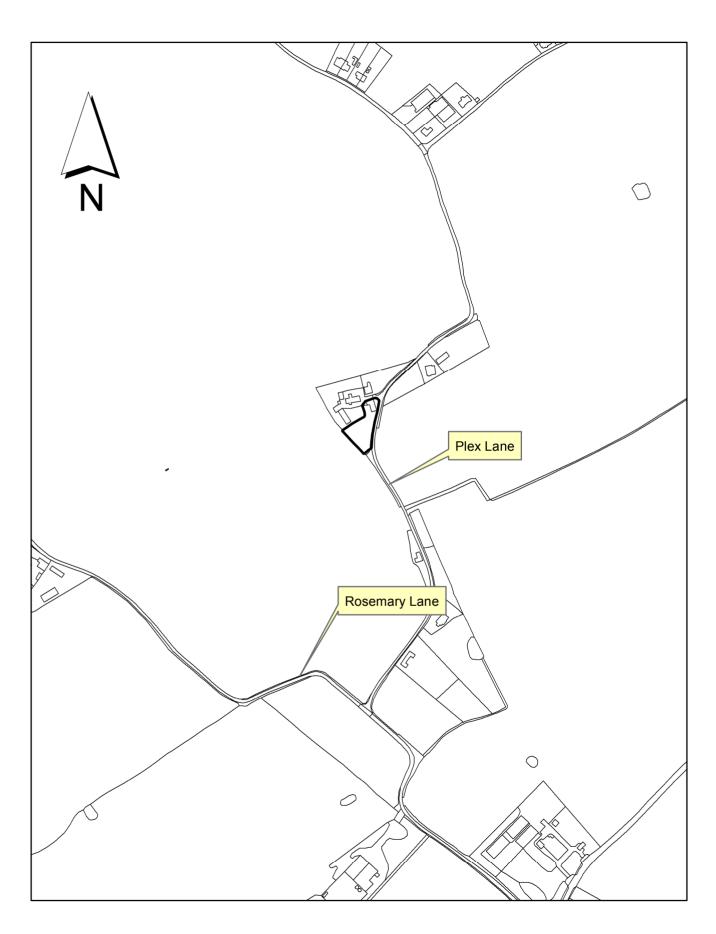

# Premises known as The Timber Yard, Moorgate, Ormskirk L39 4RT

Report 6: 2018/1017/FUL

Site

Southview Lodge Care Home, 92 Station Road, Hesketh Bank, Preston PR4 6SQ

Gibbons Barn, Plex Lane, Halsall, Ormskirk L39 7JZ