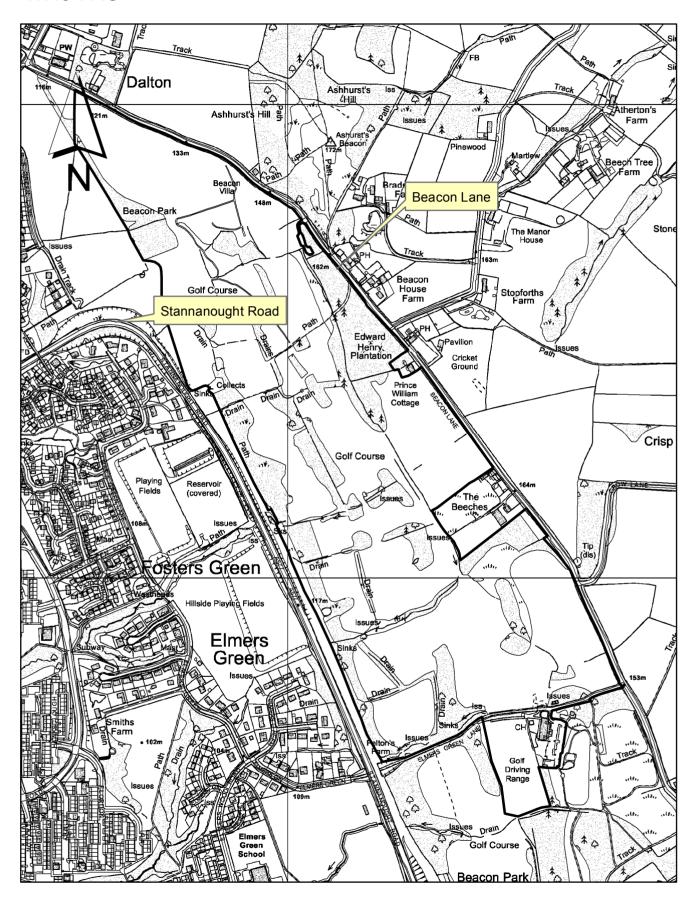

## Beacon Park Golf Centre, Beacon Lane, Dalton, Wigan WN8 7RU

Report 2: 2018/1164/FUL

Beacon Park Golf Centre, Beacon Lane, Dalton, Wigan WN8 7RU

Report 3: 2018/0800/FUL

Site of former Atkinson Kirkby, Atkinson Road, Ormskirk L39 6SQ