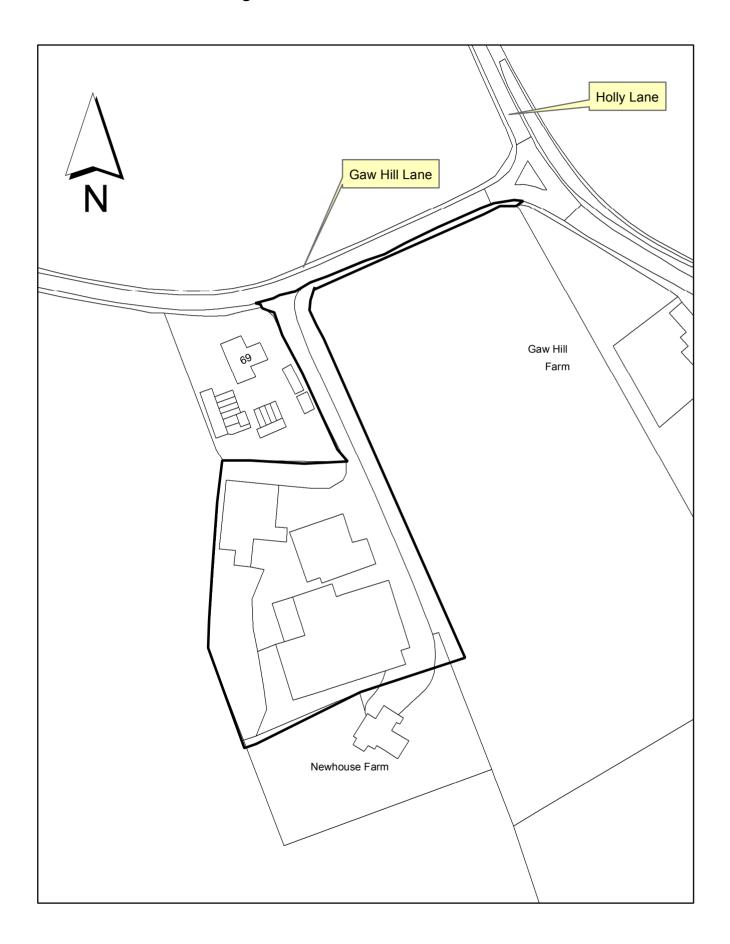

Golf Centre, Beacon Lane, Dalton, Wigan WN8 7RU



Report 2: 2018/1164/FUL

Beacon Park Golf Centre, Beacon Lane, Dalton, Wigan WN8 7RU



Report 3: 2018/0800/FUL

Site of former Atkinson Kirkby, Atkinson Road, Ormskirk L39 6SQ



#### Land to the west of Oasis Close, Rufford L40 1SA



Report 5: 2018/1006/FUL

Site

# Premises known as The Timber Yard, Moorgate, Ormskirk L39 4RT



Report 6: 2018/1017/FUL

Site

Southview Lodge Care Home, 92 Station Road, Hesketh Bank, Preston PR4 6SQ



Gibbons Barn, Plex Lane, Halsall, Ormskirk L39 7JZ



Report 8: 2018/0837/FUL

Burscough AFC, Victoria Park, Mart Lane, Burscough L40 0SD



Report 9: 2018/1090/ARM

Site
Vhalleys Road

Land to the north of Cobbs Clough Whalleys Road, SkelmersdaleWN8 6SQ



## 67 Gaw Hill Lane, Aughton, Ormskirk L39 7HA