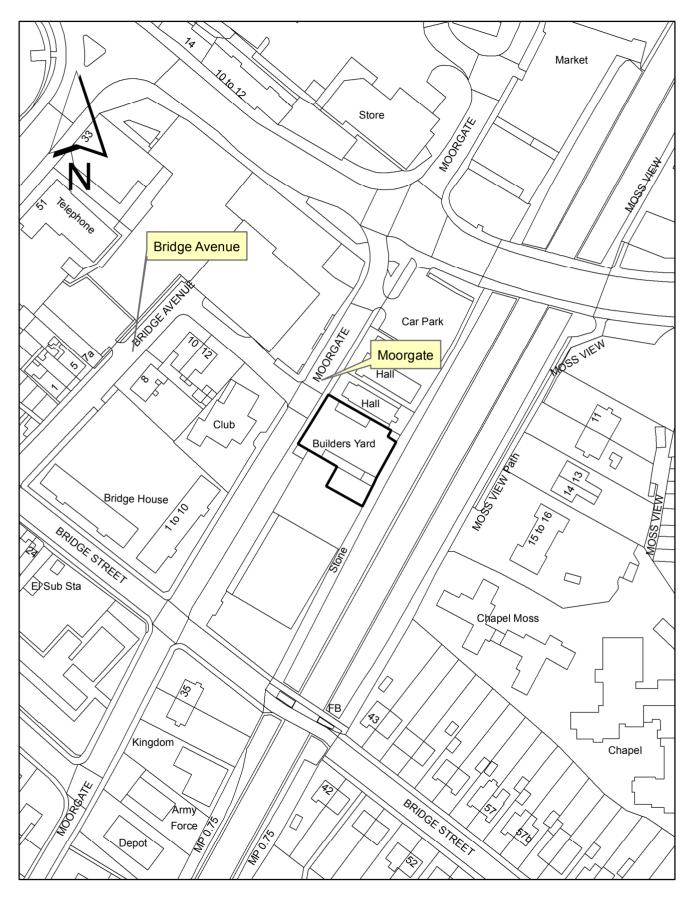

# Premises known as The Timber Yard, Moorgate, Ormskirk L39 4RT

Report 6: 2018/1017/FUL

Site

Southview Lodge Care Home, 92 Station Road, Hesketh Bank, Preston PR4 6SQ

Gibbons Barn, Plex Lane, Halsall, Ormskirk L39 7JZ