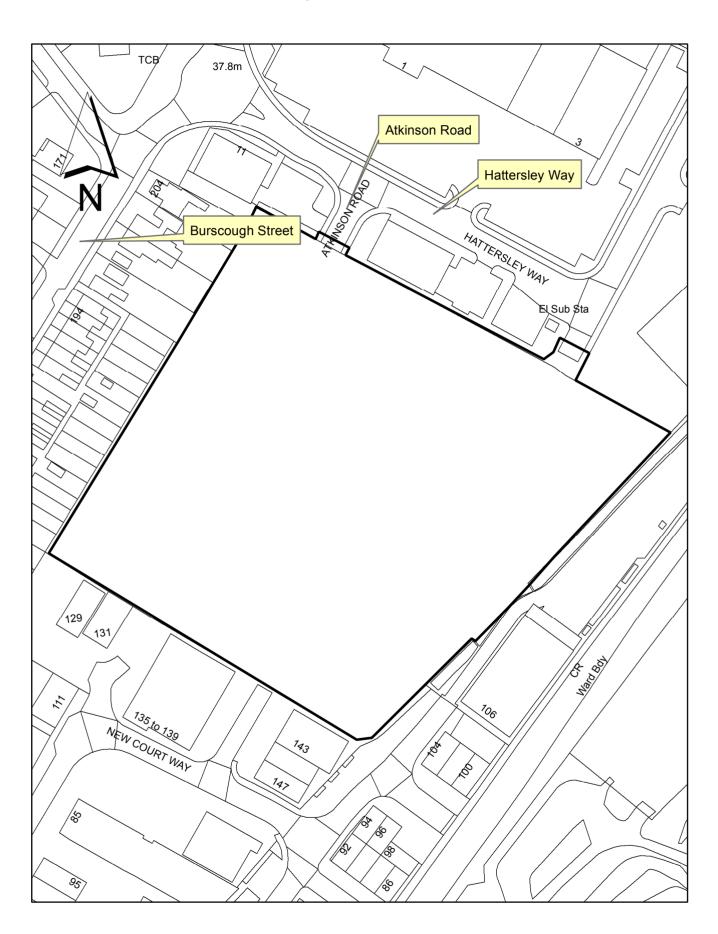

## Beacon Park Golf Centre, Beacon Lane, Dalton, Wigan WN8 7RU

Report 2: 2018/1164/FUL

Beacon Park Golf Centre, Beacon Lane, Dalton, Wigan WN8 7RU

Report 3: 2018/0800/FUL

Site of former Atkinson Kirkby, Atkinson Road, Ormskirk L39 6SQ