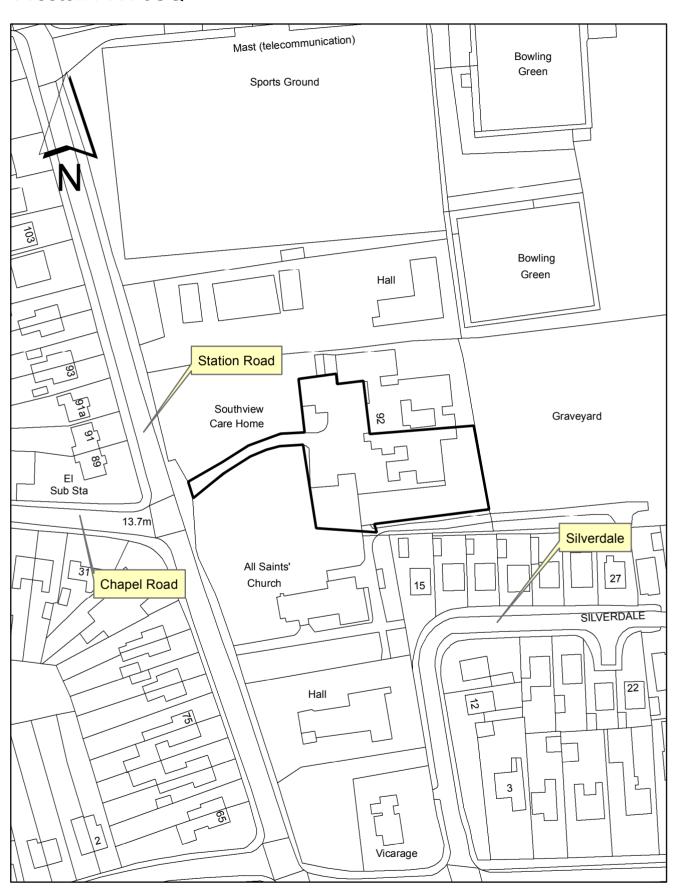

# Premises known as The Timber Yard, Moorgate, Ormskirk L39 4RT

Report 6: 2018/1017/FUL

Site

Southview Lodge Care Home, 92 Station Road, Hesketh Bank, Preston PR4 6SQ

Gibbons Barn, Plex Lane, Halsall, Ormskirk L39 7JZ